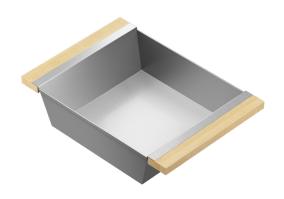

### STAINLESS STEEL SINK ACCESSORY

#### **Features**

- Can be used on top of sink to create extra workspace or on countertop
- Ideal to prepare or to serve food or as ice bin to cool drinks
- Innovative and functional design to match with other standard Home Refinements accessories
- 100% premium hard rock maple or walnut handles for high quality and durability
- Rubber-tipped footings for better stability and protection
- 304 series stainless steel (18/10)
- Elegant no. 4 brushed finish that matches the appliances