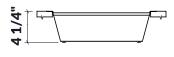

#### **Specifications**

Model205340HandleMapleCompatible bowl dimension16"

(front-to-back)
Overall dimensions 12" x 17" x 4 1/4"