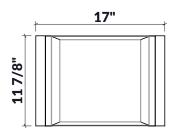

#### **Specifications**

Model205340HandleMapleCompatible bowl dimension16"

(front-to-back)
Overall dimensions 12" x 17" x 4 1/4"